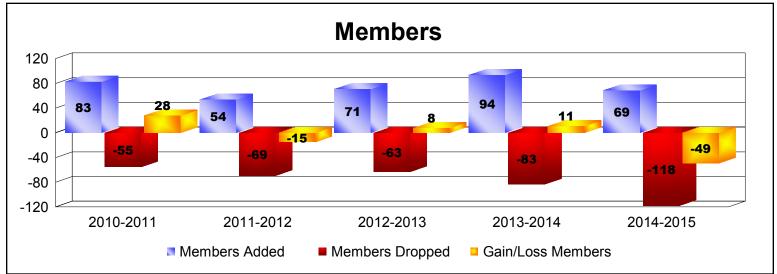

District T 3 As of June 2015 Cumulative

| Year      | New<br>Clubs | Dropped<br>Clubs | Gain/<br>Loss<br>Clubs | New<br>Members | Charter<br>Members | Reinstate<br>Members | Transfer<br>Members | Total<br>Member<br>Added | Total<br>Members<br>Dropped | Gain/<br>Loss<br>Members |
|-----------|--------------|------------------|------------------------|----------------|--------------------|----------------------|---------------------|--------------------------|-----------------------------|--------------------------|
| 2010-2011 | 1            | 0                | 1                      | 58             | 22                 | 3                    | 0                   | 83                       | -55                         | 28                       |
| 2011-2012 | 0            | 0                | 0                      | 53             | 0                  | 0                    | 1                   | 54                       | -69                         | -15                      |
| 2012-2013 | 0            | 0                | 0                      | 65             | 0                  | 4                    | 2                   | 71                       | -63                         | 8                        |
| 2013-2014 | 0            | -2               | -2                     | 89             | 1                  | 1                    | 3                   | 94                       | -83                         | 11                       |
| 2014-2015 | 0            | -1               | -1                     | 52             | 2                  | 5                    | 10                  | 69                       | -118                        | -49                      |
| Average   | 0            | -1               | 0                      | 63             | 5                  | 3                    | 3                   | 74                       | -78                         | -3                       |