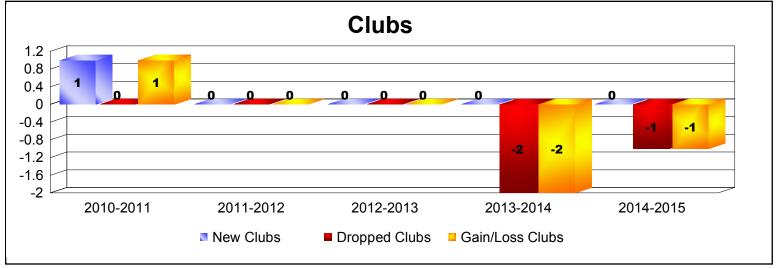

District T 3 As of June 2015 Cumulative

| Year      | New<br>Clubs | Dropped<br>Clubs | Gain/<br>Loss<br>Clubs | New<br>Members | Charter<br>Members | Reinstate<br>Members | Transfer<br>Members | Total<br>Member<br>Added | Total<br>Members<br>Dropped | Gain/<br>Loss<br>Members |
|-----------|--------------|------------------|------------------------|----------------|--------------------|----------------------|---------------------|--------------------------|-----------------------------|--------------------------|
| 2010-2011 | 1            | 0                | 1                      | 58             | 22                 | 3                    | 0                   | 83                       | -55                         | 28                       |
| 2011-2012 | 0            | 0                | 0                      | 53             | 0                  | 0                    | 1                   | 54                       | -69                         | -15                      |
| 2012-2013 | 0            | 0                | 0                      | 65             | 0                  | 4                    | 2                   | 71                       | -63                         | 8                        |
| 2013-2014 | 0            | -2               | -2                     | 89             | 1                  | 1                    | 3                   | 94                       | -83                         | 11                       |
| 2014-2015 | 0            | -1               | -1                     | 52             | 2                  | 5                    | 10                  | 69                       | -118                        | -49                      |
| Average   | 0            | -1               | 0                      | 63             | 5                  | 3                    | 3                   | 74                       | -78                         | -3                       |